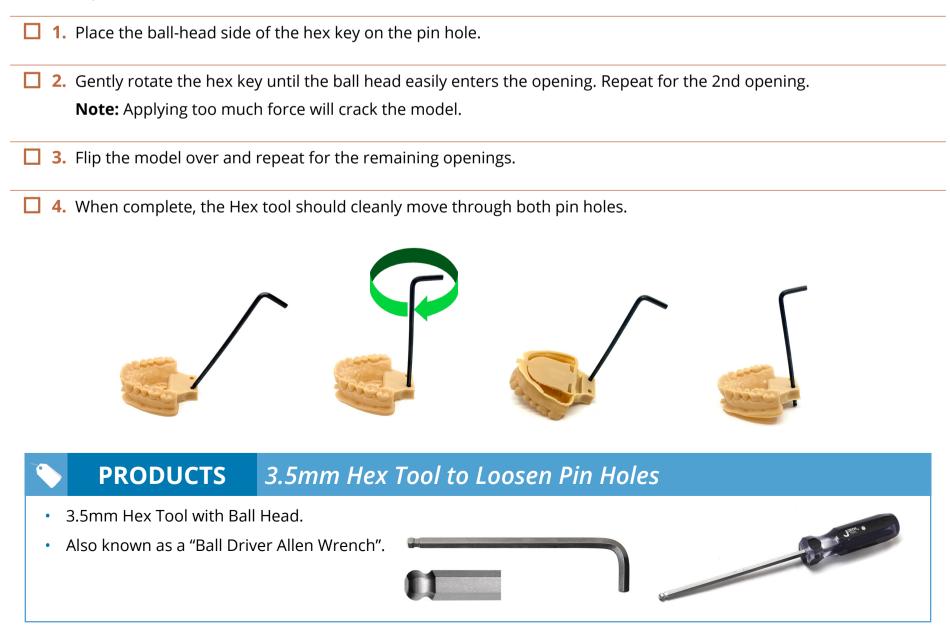

## For use with the Kois Digital Transfer Adapter

## **Print Orientation**

**Recommended:** It is suggested to print Vertically when using the Kois Adapter Attachment to ensure the model does not warp. **Acceptable:** Horizontal printing is acceptable but be aware the model can warp when removing from the build plate. **Not Recommended:** Printing at an angle is not recommended, as it increases the chance of the model being warped.



**Printer Build Plate** 



FIGURE 1 — Example of Vertical Print



**Printer Build Plate** 



**FIGURE 2** — Example of Horizontal Print



**Printer Build Plate** 

## **Clearing out the Attachment Pin Holes**