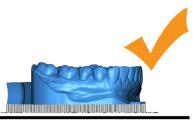

## **Print Orientation**

**Recommended:** It is suggested to print Vertically when using the Kois Adapter Attachment to ensure the model does not warp. **Acceptable:** Horizontal printing is acceptable but be aware the model can warp when removing from the build plate. **Not Recommended:** Printing at an angle is not recommended, as it increases the chance of the model being warped.

**Printer Build Plate** 

FIGURE 1 — Example of Vertical Print

**Printer Build Plate** 

**FIGURE 2** — Example of Horizontal Print

**Printer Build Plate** 