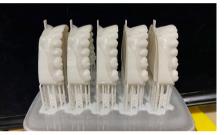

## **Print Orientation**

**Recommended:** It is suggested to print Vertically when using the Kois Adapter Attachment to ensure the model does not warp. **Acceptable:** Horizontal printing is acceptable but be aware the model can warp when removing from the build plate. **Not Recommended:** Printing at an angle is not recommended, as it increases the chance of the model being warped.

**Printer Build Plate** 

FIGURE 1 — Example of Vertical Print

**Printer Build Plate** 

**FIGURE 2** — Example of Horizontal Print

**Printer Build Plate** 