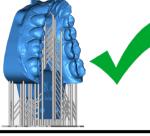

## **Print Orientation**

**Recommended:** It is suggested to print Vertically when using the Kois Adapter Attachment to ensure the model does not warp. **Acceptable:** Horizontal printing is acceptable but be aware the model can warp when removing from the build plate. **Not Recommended:** Printing at an angle is not recommended, as it increases the chance of the model being warped.

**Printer Build Plate** 

FIGURE 1 — Example of Vertical Print

**Printer Build Plate** 

**FIGURE 2** — Example of Horizontal Print

**Printer Build Plate** 